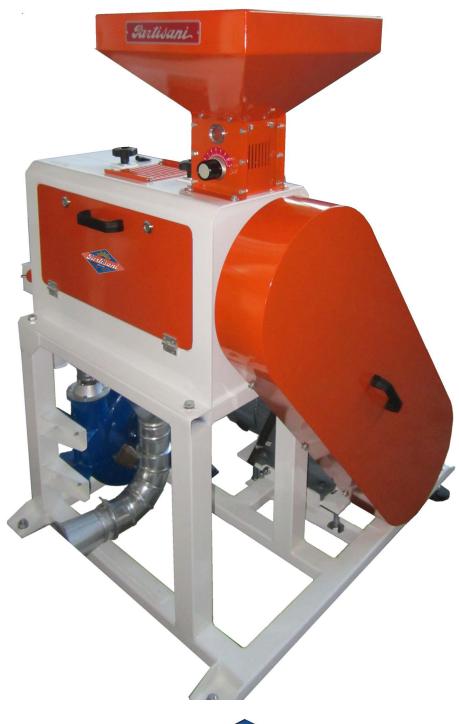

## **GRAIN POLISHER NF-15P**

The horizontal Polisher mod. NF-15P is the ideal solution for removing bran from cereals, like wheat, rice, spelt, oat, etc., with a minimum breaking of the kernel.

This process allows to pull the bacterial count down and reduces the ash content in the flours obtained by polished cereals.

The machine is equipped with a charge hopper that regulates the product's flow. The outlet is equipped with an adjustable device which allows to regulate the staying time of the kernels inside the machine and, consequently, their husking degree.

Inside the frame in welded cast iron and stove painted, there is a fan blowing air inside the rotor, realized in abrasive material, that allows an easier dust extraction from the husking chamber.

This machine is generally connected to a Pneumatic System having the purpose of removing the refuse dust and of keeping the Polisher in depression, avoiding so dust emission in the environment.