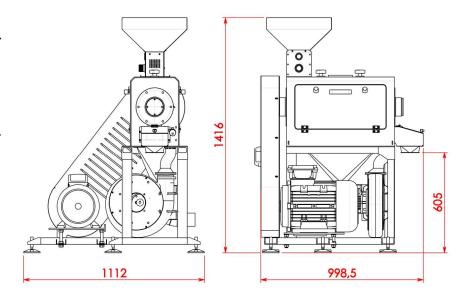

The machine is equipped with a charge hopper that regulates the product's flow. The outlet is equipped with an adjustable device which allows to regulate the staying time of the kernels inside the machine and, consequently, their husking degree.

Inside the frame in welded cast iron and stove painted, there is a fan blowing air inside the rotor, realized in abrasive material, that allows an easier dust extraction from the husking chamber.

This machine is generally connected to a Pneumatic System having the purpose of removing the refuse dust and of keeping the Polisher in depression, avoiding so dust emission in the environment.